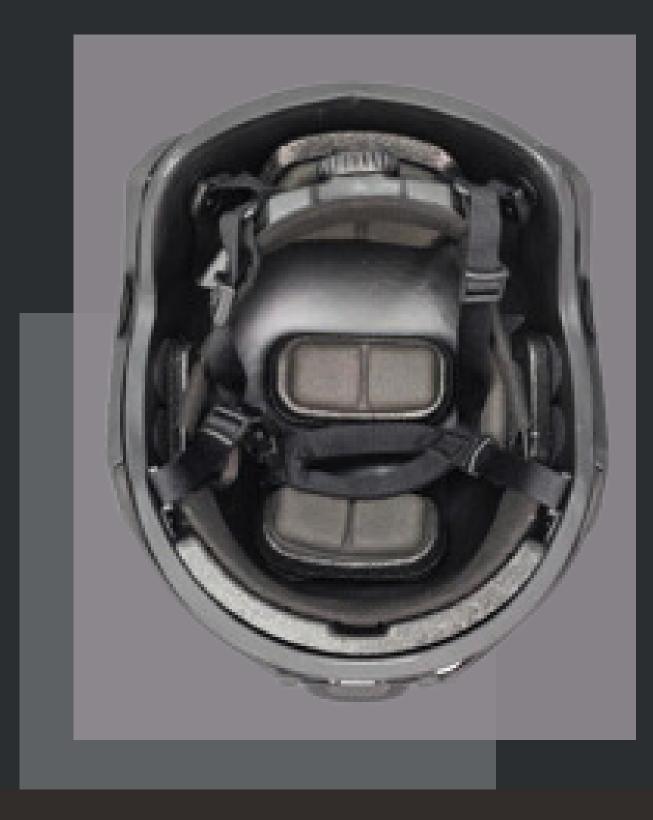

## **DESCRIPTION**

The fast ballistic helmet is designed for special operations forces and law enforcement organizations. It features a distinctive shell shape, with ear cut geometry which extends coverage over the rear occipital bone. The helmet adds various suspension, retention systems and ARC rails, enabling users to mount helmet lights and cameras, and is fitted with a mounting bracket for accessories like night vision goggles and communication headsets.