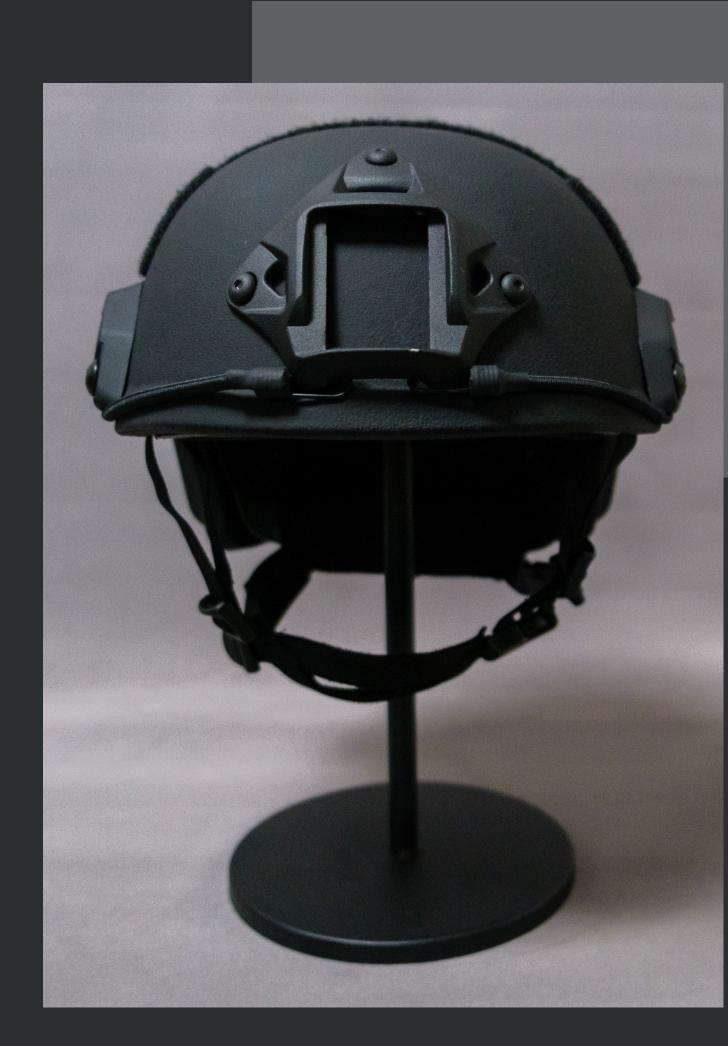

## **DESCRIPTION**

The fast ballistic helmet is designed for special operations forces and law enforcement organizations. It features a distinctive shell shape, with ear cut geometry which extends coverage over the rear occipital bone. The helmet adds various suspension, retention systems and ARC rails, enabling users to mount helmet lights and cameras, and is fitted with a mounting bracket for accessories like night vision goggles and communication headsets.

## **SPECIFICATIONS**

Material: Aramid/PE

Color: Black/Army Green/Tan

Size: S to L

**Optional**: Wendy lining, tactical design, water transfer printing