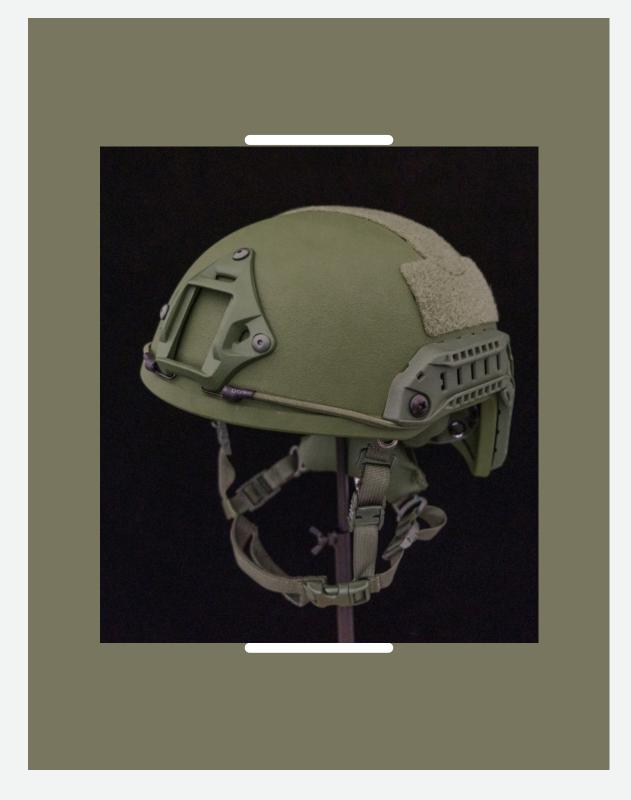

## **DESCRIPTION**

The fast ballistic helmet is designed for special operations forces and law enforcement organizations. It features a distinctive shell shape, with ear cut geometry which extends coverage over the rear occipital bone. The helmet adds various suspension, retention systems and ARC rails, enabling users to mount helmet lights and cameras, and is fitted with a mounting bracket for accessories like night vision goggles and communication headsets.

## **SPECIFICATIONS**

Material: Aramid/PE

Color: Black/Army Green/Tan

Size: S to L

**Optional**: Wendy lining, tactical design, water transfer printing