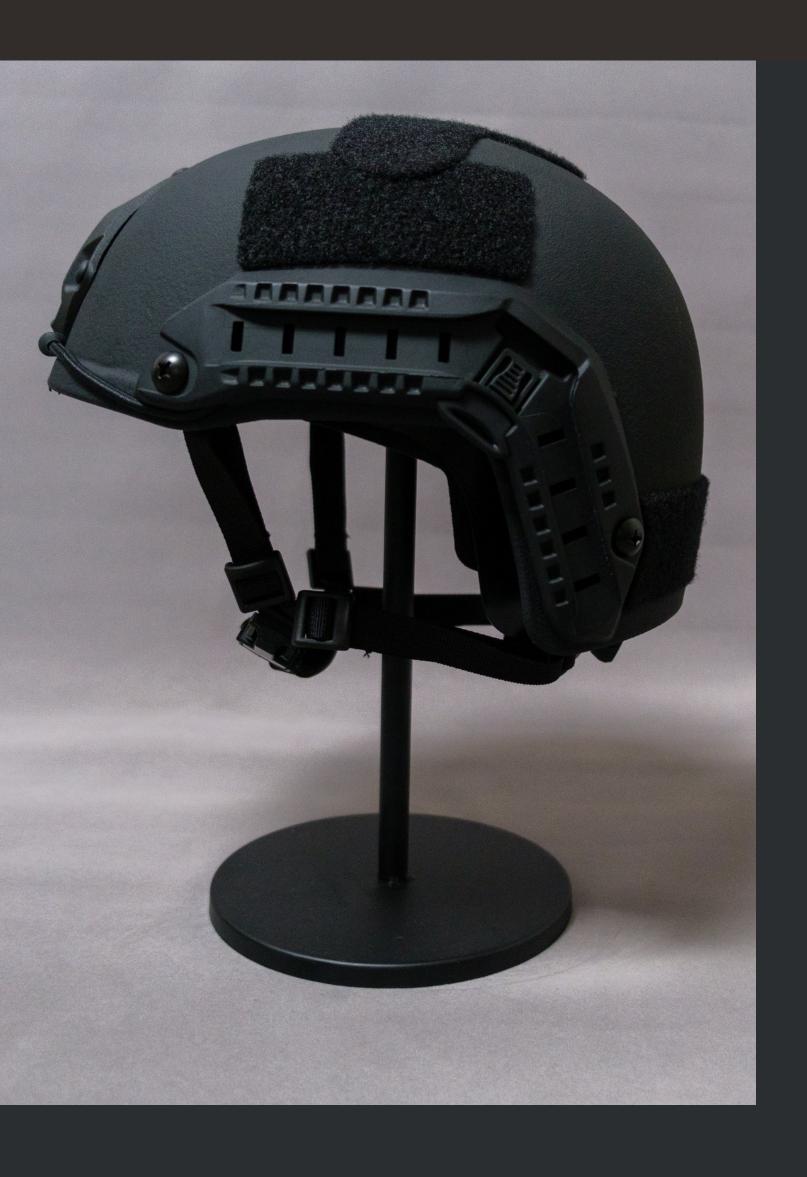

## **DESCRIPTION**

The fast ballistic helmet is designed for special operations forces and law enforcement organizations. It features a distinctive shell shape, with ear cut geometry which extends coverage over the rear occipital bone. The helmet adds various suspension, retention systems and ARC rails, enabling users to mount helmet lights and cameras, and is fitted with a mounting bracket for accessories like night vision goggles and communication headsets.

## **SPECIFICATIONS**

Material: Aramid/PE

Color: Black/Army Green/Tan

Size: S to L

**Optional**: Wendy lining, tactical design, water transfer printing