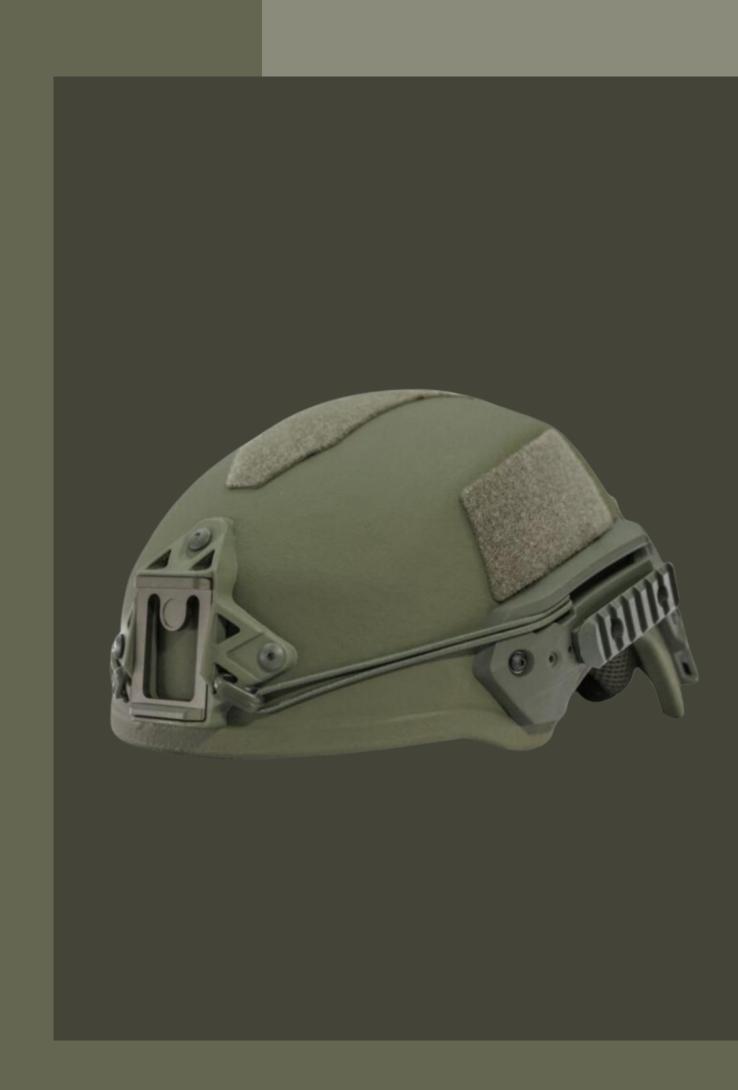

## **DESCRIPTION**

The WENDY Tactical Helmet is a high-cut ballistic helmet designed to provide exceptional protection, comfort, and versatility for military and law enforcement professionals. Engineered to meet the rigorous demands of modern combat scenarios, this helmet offers a lightweight and ergonomic design without compromising on ballistic performance. The high-cut profile of the helmet allows for better compatibility with communication headsets and provides enhanced situational awareness for the user.

## **SPECIFICATIONS**

Material: Aramid/PE

Color: Black/Army Green/Tan

Size: S to XL

**Optional**: water transfer printing