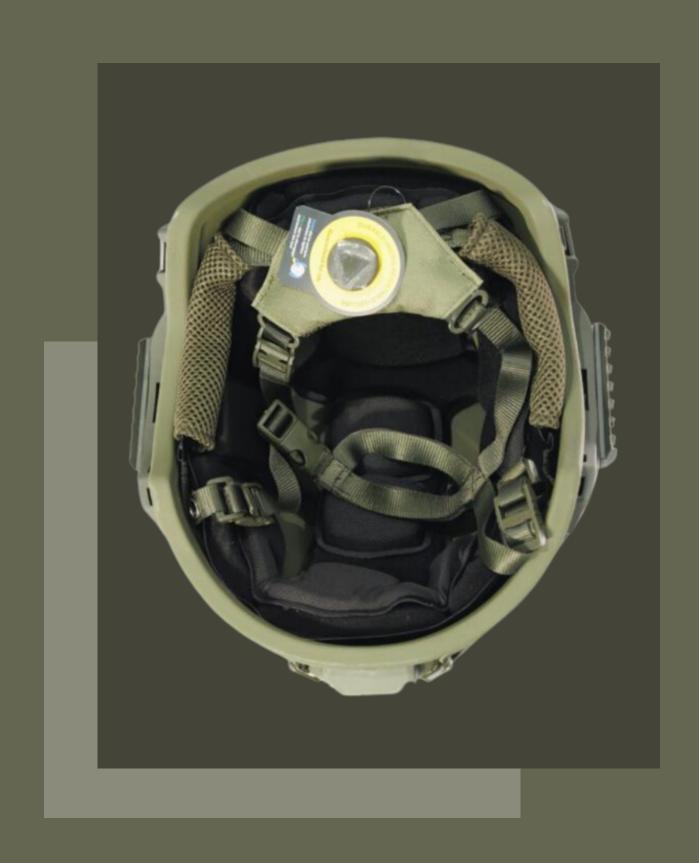

## **DESCRIPTION**

The WENDY Tactical Helmet is a high-cut ballistic helmet designed to provide exceptional protection, comfort, and versatility for military and law enforcement professionals. Engineered to meet the rigorous demands of modern combat scenarios, this helmet offers a lightweight and ergonomic design without compromising on ballistic performance. The high-cut profile of the helmet allows for better compatibility with communication headsets and provides enhanced situational awareness for the user.

## **SPECIFICATIONS**

Material: Aramid/PE

Color: Black/Army Green/Tan

Size: S to XL

**Optional**: water transfer printing