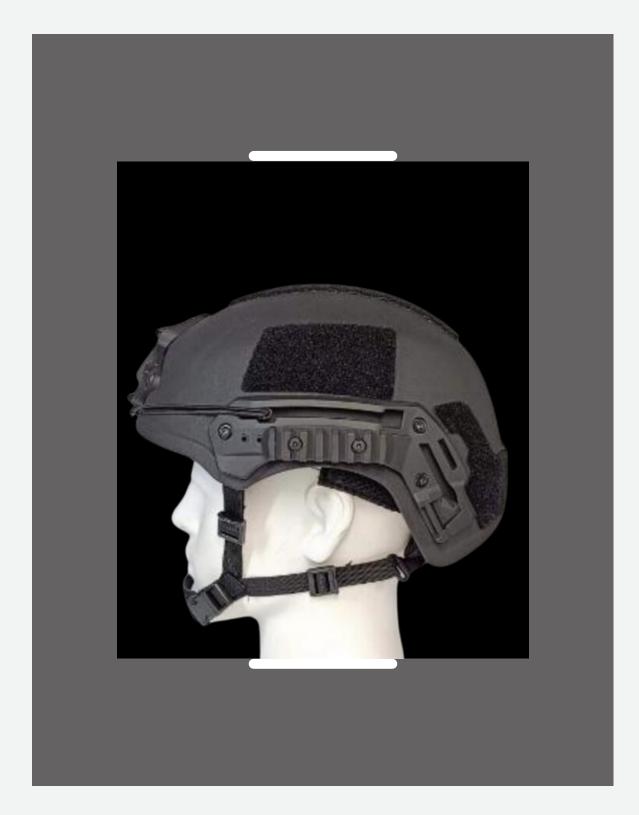

## **DESCRIPTION**

The WENDY Tactical Helmet is a high-cut ballistic helmet designed to provide exceptional protection, comfort, and versatility for military and law enforcement professionals. Engineered to meet the rigorous demands of modern combat scenarios, this helmet offers a lightweight and ergonomic design without compromising on ballistic performance. The high-cut profile of the helmet allows for better compatibility with communication headsets and provides enhanced situational awareness for the user.

## **SPECIFICATIONS**

Material: Aramid/PE

Color: Black/Army Green/Tan

Size: S to XL

**Optional**: water transfer printing