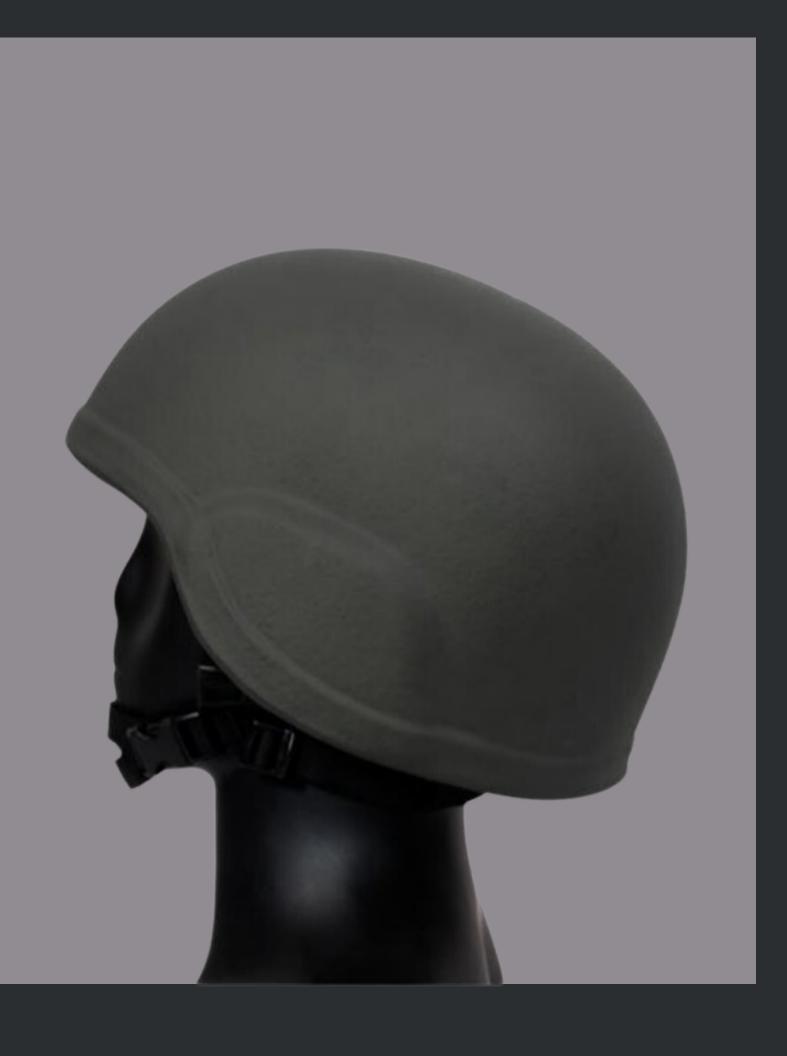

## **DESCRIPTION**

The MICH helmet sets the standard for modern combat head protection. Its innovative design features a higher cut at the back, allowing seamless integration with communication headsets.

Designed for adaptability, the MICH helmet supports various accessories such as night vision devices, cameras, etc., enabling the wearer to customize their gear according to operational requirements. The lightweight and durable construction ensures that the helmet does not impede mobility while providing crucial protection to the wearer.