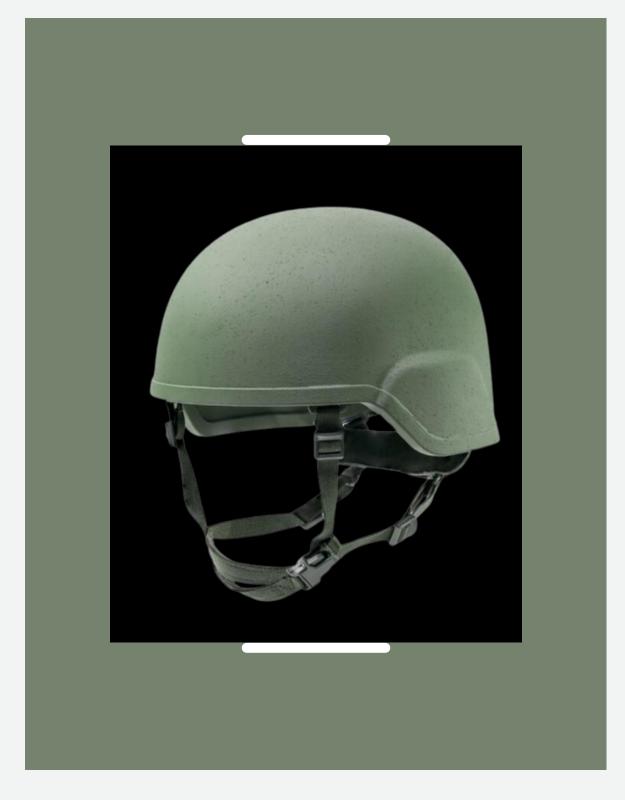

## MODEL Modular Integrated Communications Helmet

## **DESCRIPTION**

The MICH helmet sets the standard for modern combat head protection. Its innovative design features a higher cut at the back, allowing seamless integration with communication headsets.

Designed for adaptability, the MICH helmet supports various accessories such as night vision devices, cameras, etc., enabling the wearer to customize their gear according to operational requirements. The lightweight and durable construction ensures that the helmet does not impede mobility while providing crucial protection to the wearer.