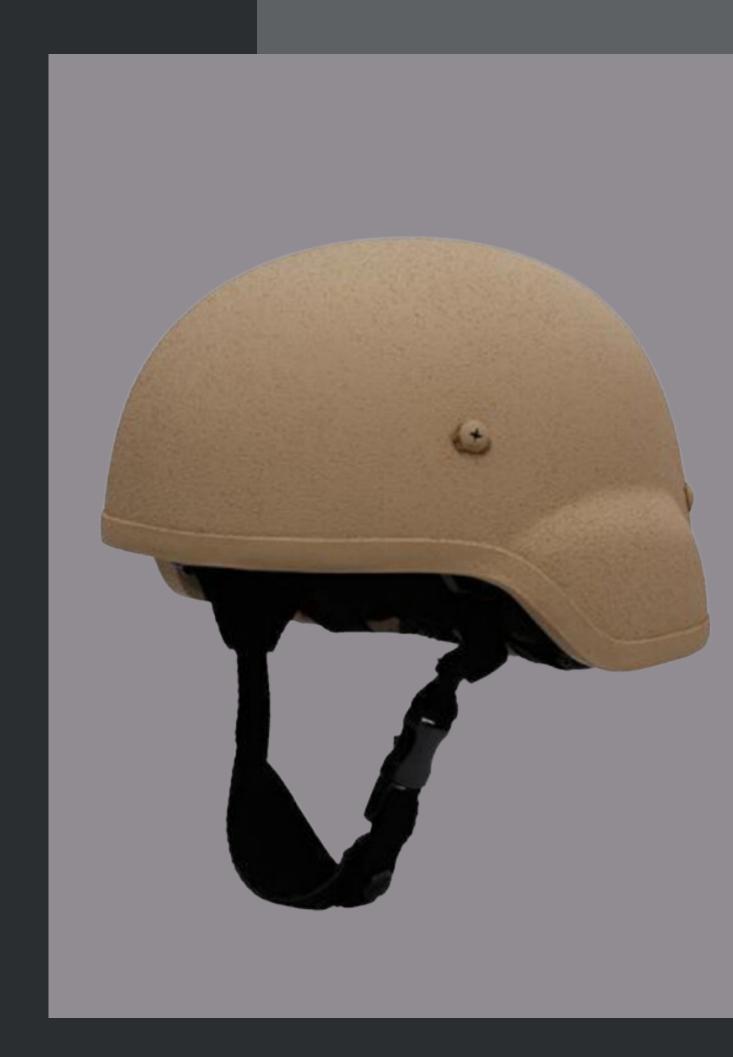

## MODEL Modular Integrated Communications Helmet

## **DESCRIPTION**

The MICH helmet sets the standard for modern combat head protection. Its innovative design features a higher cut at the back, allowing seamless integration with communication headsets.

Designed for adaptability, the MICH helmet supports various accessories such as night vision devices, cameras, etc., enabling the wearer to customize their gear according to operational requirements. The lightweight and durable construction ensures that the helmet does not impede mobility while providing crucial protection to the wearer.