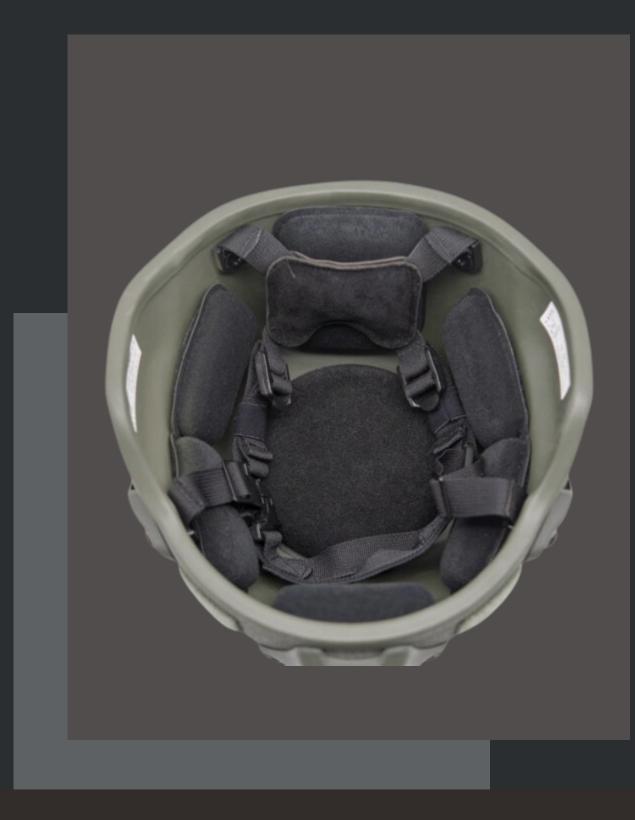

## **SPECIFICATIONS**

Material: Aramid/PE

Color: Black/Army Green/Tan

Size: M to L

Optional: Wendy lining, tactical design,

water transfer printing