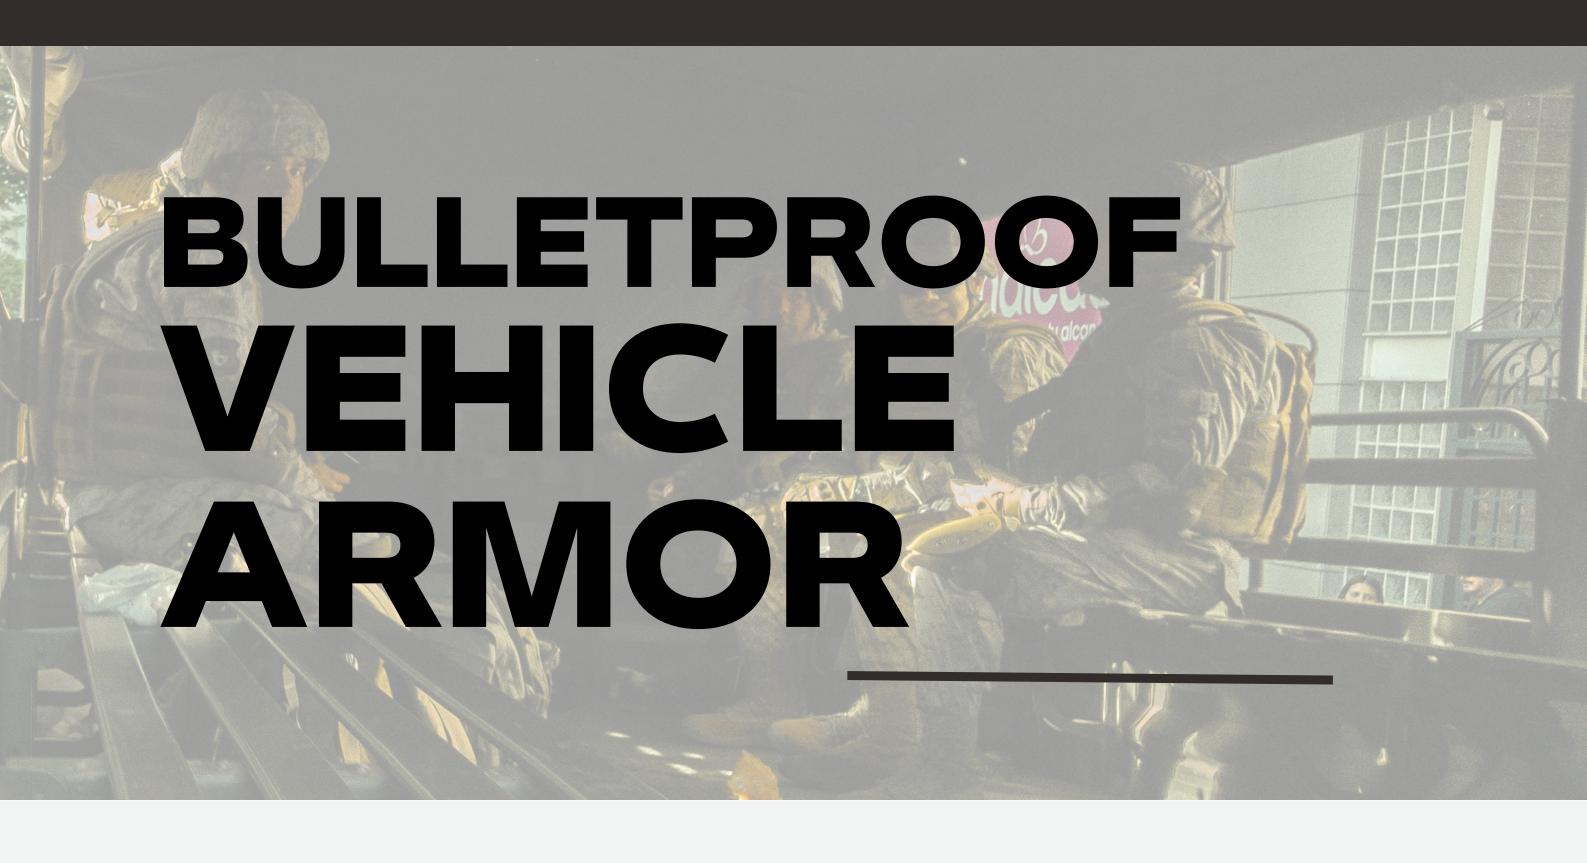

# BULLET PROOF YOUR RIDE

## **DESCRIPTION**

This ballistic vehicle armor is designed for reinforced part protection of armored vehicle, military helicopters, aircraft, ships, cash carriers, etc, offering a tailored fit of your product according to your requirement. It can also be used to modify civilian vehicles and home safes to add bulletproof features.