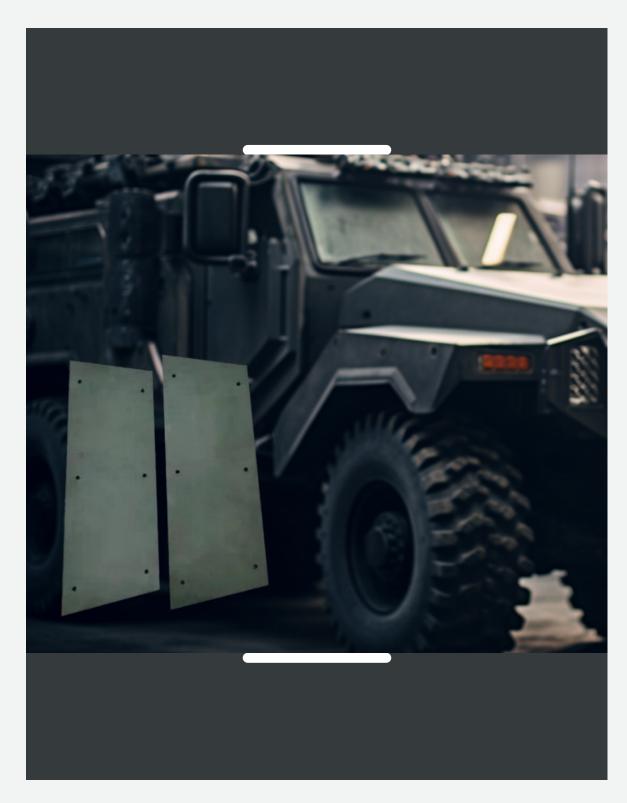

## **DESCRIPTION**

This ballistic vehicle armor is designed for reinforced part protection of armored vehicle, military helicopters, aircraft, ships, cash carriers, etc, offering a tailored fit of your product according to your requirement. It can also be used to modify civilian vehicles and home safes to add bulletproof features.

## **SPECIFICATIONS**

Material: Aramid / PE

**Color**: Subject to the vehicle style **Shape**: Subject to the shape of certain part of vehicle where it needs protection.