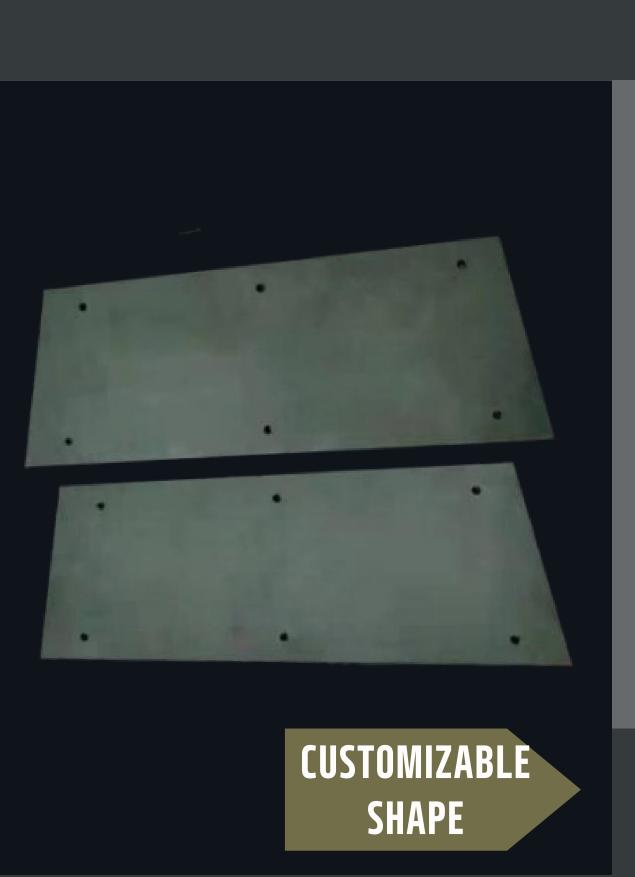

## **SPECIFICATIONS**

Material: Aramid / PE

**Color**: Subject to the vehicle style **Shape**: Subject to the shape of certain part of vehicle where it needs protection.

# **CUSTOMIZABLE**

NIJII NIJIIIA 9mm .44 NIJ1 NIJ2 NIJ3

NIJIIIA & NIJ 1/2/3