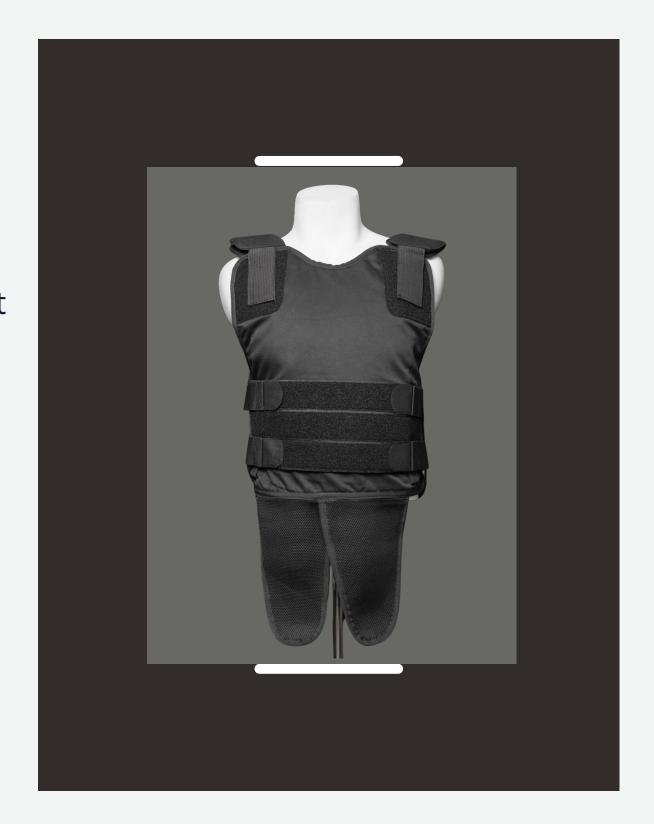

#### **DESCRIPTION**

Inspired from classic concealable bulletproof vest, the concealable+ style vest is upgraded with extra mesh cloths to tuck into the trousers, preventing upper vest from gliding when the wearer makes large movements. Meanwhile, it provides additional thigh and buttock protection against bruises and abrasions.

#### **SPECIFICATIONS**

• Material: Polyester Cotton

• Color: White/Black

• Size: S to XXL

Low-Profile Minimalist Design

• Breathable, Comfortable Material

• Adjustable Shoulder and Side Straps

• Extra Thigh and Buttock Protection Against Bruises and Abrasions