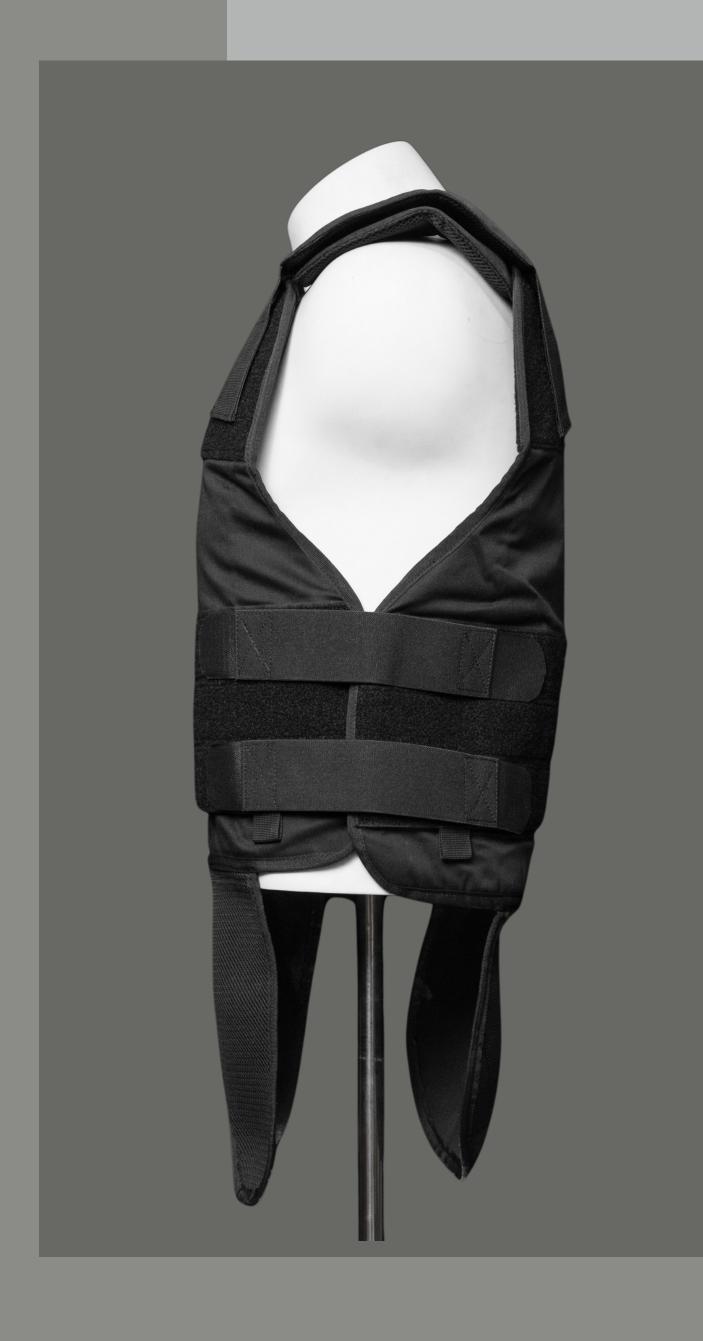

#### **DESCRIPTION**

Inspired from classic concealable bulletproof vest, the concealable+ style vest is upgraded with extra mesh cloths to tuck into the trousers, preventing upper vest from gliding when the wearer makes large movements. Meanwhile, it provides additional thigh and buttock protection against bruises and abrasions.

#### **SPECIFICATIONS**

• Material: Polyester Cotton

• Color: White/Black

• Size: S to XXL

Low-Profile Minimalist Design

• Breathable, Comfortable Material

• Adjustable Shoulder and Side Straps

• Extra Thigh and Buttock Protection Against Bruises and Abrasions