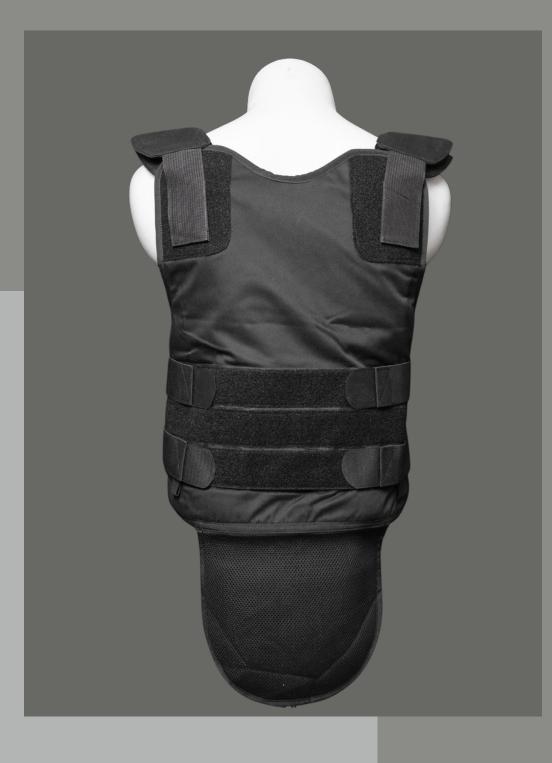

#### **DESCRIPTION**

Inspired from classic concealable bulletproof vest, the concealable+ style vest is upgraded with extra mesh cloths to tuck into the trousers, preventing upper vest from gliding when the wearer makes large movements. Meanwhile, it provides additional thigh and buttock protection against bruises and abrasions.

#### **SPECIFICATIONS**

• Material: Polyester Cotton

• Color: White/Black

• Size: S to XXL

Low-Profile Minimalist Design

• Breathable, Comfortable Material

• Adjustable Shoulder and Side Straps

• Extra Thigh and Buttock Protection Against Bruises and Abrasions