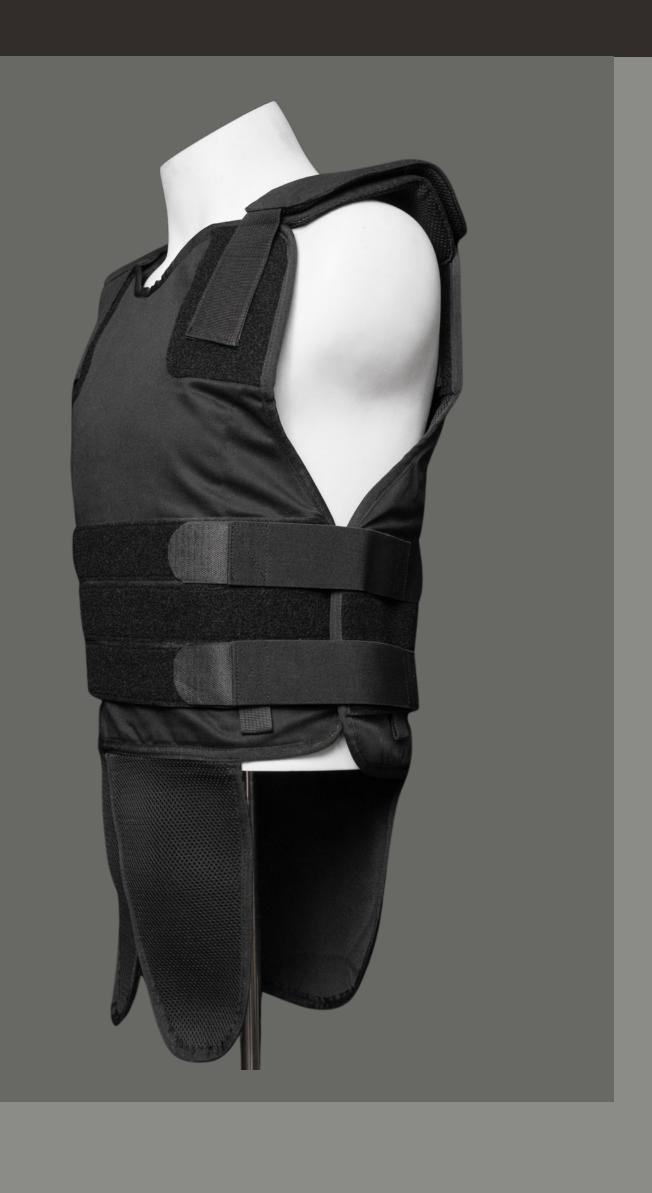

#### **DESCRIPTION**

Inspired from classic concealable bulletproof vest, the concealable+ style vest is upgraded with extra mesh cloths to tuck into the trousers, preventing upper vest from gliding when the wearer makes large movements. Meanwhile, it provides additional thigh and buttock protection against bruises and abrasions.

#### **SPECIFICATIONS**

• Material: Polyester Cotton

• Color: White/Black

• Size: S to XXL

Low-Profile Minimalist Design

• Breathable, Comfortable Material

• Adjustable Shoulder and Side Straps

• Extra Thigh and Buttock Protection Against Bruises and Abrasions